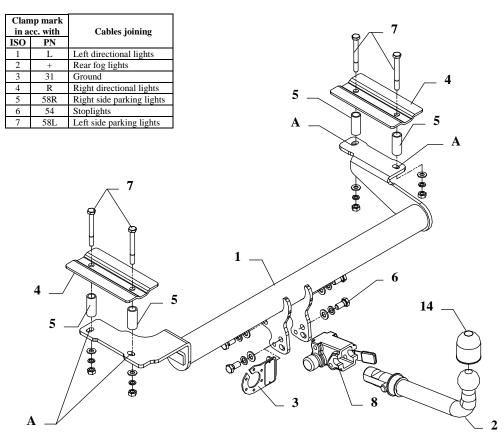

## **Fitting instructions**

- 1. It is not necessary to reassemble the bumepr.
- 2. Find original signed places inside the boot on the left and right side, then drill ø24mm.
- 3. Slide the sleeves L=50mm (pos. 5) and position the element (pos. 4).
- 4. Position the main bar of towing hitch (pos. 1) and fix it through the holes (pos. A), sleeves (pos. 5) and the elements (pos. 4) using M10x90mm (pos. 7).
- 5. Tighten all nuts and bolts according to the torque shown in the table.
- 6. Fix body of the automat (pos. 8) and the socket plate (pos. 3) using bolts M12x25mm (pos. 6) from accessories. Place tow-ball (pos. 2) according to supplied instruction.
- 7. Connect the electric wires according to the instructions of the car.
- 8. Complete the paint cover of towing hitch (during the mounting paint cover could be destroyed).

Towing hitch accessories: