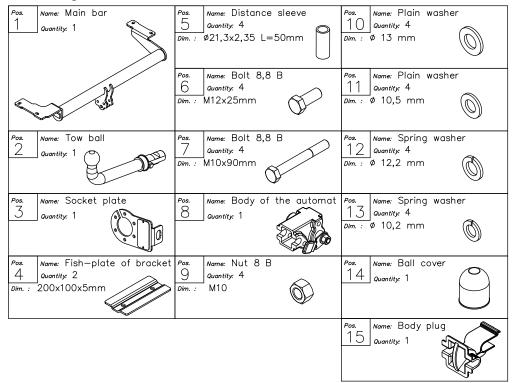

## **Fitting instructions**

- 1. It is not necessary to reassemble the bumepr.
- 2. Find original signed places inside the boot on the left and right side, then drill ø24mm.
- 3. Slide the sleeves L=50mm (pos. 5) and position the element (pos. 4).
- 4. Position the main bar of towing hitch (pos. 1) and fix it through the holes (pos. A), sleeves (pos. 5) and the elements (pos. 4) using M10x90mm (pos. 7).
- 5. Tighten all nuts and bolts according to the torque shown in the table.
- 6. Fix body of the automat (pos. 8) and the socket plate (pos. 3) using bolts M12x25mm (pos. 6) from accessories. Place tow-ball (pos. 2) according to supplied instruction.
- 7. Connect the electric wires according to the instructions of the car.
- 8. Complete the paint cover of towing hitch (during the mounting paint cover could be destroyed).

Towing hitch accessories: