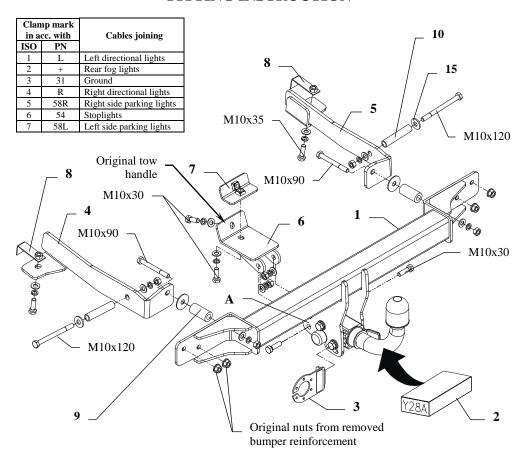

#### The instruction of the assembly

- 1. Disassemble the bumper and metal reinforcement (not used any more).
- 2. In the figure no. 1 and 2 shown points to drill holes ø11mm.
- 3. To the left and right chassis member slip sleeve L=85mm (pos. 10), see fig.
- 4. To drilled holes put sleeves L=51,5mm (pos. 9).
- 5. To the inside of chassis members and rear part of the car put brackets (pos. 4 and 5) and fix using bolts M10x120mm (pos. 11) through sleeves and bolts M10x35mm (pos. 13) through nuts on the jib (pos. 8).
- 6. Put the main bar of the towing hitch (pos. 1) on protruding elements (bolts) of removed metal reinforcement and fix using original nuts M8 (from reinforcement) and using M10x90mm (pos. 12) see fig.
- 7. Elements of the towing hitch (pos. 6 and 7) fix loosely to the original tow handle, and next through holes (pos. A) of ball brackets fix using bolts M10x30mm (pos. 14).
- 8. Fix body of the automat and place tow-ball according to supplied instruction. Note! Remember to place socket plate (pos. 3) as shown on the drawing 1.
- 9. Assemble a cover plate and a bumper (cut out its fragment see fig. 3 and 4).
- 10. Tighten all bolts according to the torque shown in the table.
- 11. Connect electric wires of 7-poles socket according to the instruction of the car. (Recommend to make at authorized service station).
- 12. Supplement the paint coating damaged during assembly.

## Towing hitch accessories:

| Pos. Name: Main bar Ovantity: 1             | Pos. Name: Right bracket cpl.           | 10 Quantity: 2                                         | Pos.   Nome: Washer   15   Open   4   Open   6   Open |
|---------------------------------------------|-----------------------------------------|--------------------------------------------------------|------------------------------------------------------------------------------------------------------------------------------------------------------------------------------------------------------------------------------------------------------------------------------------------------------------------------------------------------------------------------------------------------------------------------------------------------------------------------------------------------------------------------------------------------------------------------------------------------------------------------------------------------------------------------------------------------------------------------------------------------------------------------------------------------------------------------------------------------------------------------------------------------------------------------------------------------------------------------------------------------------------------------------------------------------------------------------------------------------------------------------------------------------------------------------------------------------------------------------------------------------------------------------------------------------------------------------------------------------------------------------------------------------------------------------------------------------------------------------------------------------------------------------------------------------------------------------------------------------------------------------------------------------------------------------------------------------------------------------------------------------------------------------------------------------------------------------------------------------------------------------------------------------------------------------------------------------------------------------------------------------------------------------------------------------------------------------------------------------------------------------|
|                                             | Pos 6 Nome: Middle bracket cpl.         | 11 Ouontity: 2                                         | Pos. Name: Nut 8 B  Owntily: 6  M10                                                                                                                                                                                                                                                                                                                                                                                                                                                                                                                                                                                                                                                                                                                                                                                                                                                                                                                                                                                                                                                                                                                                                                                                                                                                                                                                                                                                                                                                                                                                                                                                                                                                                                                                                                                                                                                                                                                                                                                                                                                                                          |
| Pos Name: Tow ball Quantity: 1              | Pos. Nome: Fish-plate Ouantity: 1       | 12 Quantity: 2                                         | Pos. Name: Plain washer Quantity: 10                                                                                                                                                                                                                                                                                                                                                                                                                                                                                                                                                                                                                                                                                                                                                                                                                                                                                                                                                                                                                                                                                                                                                                                                                                                                                                                                                                                                                                                                                                                                                                                                                                                                                                                                                                                                                                                                                                                                                                                                                                                                                         |
| Pos. Name: Socket plate ouonity: 1          | Pos. Nome: Jib with the nut auantity: 2 | 13 Quantity: 2                                         | Pos. Name: Spring washer  18 Overtily: 10  Dim.: \$\phi\$ 10,2 mm                                                                                                                                                                                                                                                                                                                                                                                                                                                                                                                                                                                                                                                                                                                                                                                                                                                                                                                                                                                                                                                                                                                                                                                                                                                                                                                                                                                                                                                                                                                                                                                                                                                                                                                                                                                                                                                                                                                                                                                                                                                            |
| Pos 4 Name: Left bracket cpl. 4 Owenlity: 1 | Pos. Nome: Distance sleeve  9           | Pes.   Name: Bolt 8,8 B   Owntilly 4   Dim. : M10x30mm |                                                                                                                                                                                                                                                                                                                                                                                                                                                                                                                                                                                                                                                                                                                                                                                                                                                                                                                                                                                                                                                                                                                                                                                                                                                                                                                                                                                                                                                                                                                                                                                                                                                                                                                                                                                                                                                                                                                                                                                                                                                                                                                              |