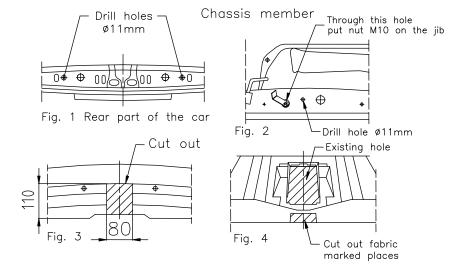

#### The instruction of the assembly

- 1. Disassemble the bumper and metal reinforcement (not used any more).
- 2. In the figure no. 1 and 2 shown points to drill holes ø11mm.
- 3. To the left and right chassis member slip sleeve L=85mm (pos. 10), see fig.
- 4. To drilled holes put sleeves L=51,5mm (pos. 9).
- 5. To the inside of chassis members and rear part of the car put brackets (pos. 4 and 5) and fix using bolts M10x120mm (pos. 11) through sleeves and bolts M10x35mm (pos. 13) through nuts on the jib (pos. 8).
- 6. Put the main bar of the towing hitch (pos. 1) on protruding elements (bolts) of removed metal reinforcement and fix using original nuts M8 (from reinforcement) and using M10x90mm (pos. 12) see fig.
- 7. Elements of the towing hitch (pos. 6 and 7) fix loosely to the original tow handle, and next through holes (pos. A) of ball brackets fix using bolts M10x30mm (pos. 14).
- 8. Fix body of the automat and place tow-ball according to supplied instruction. Note! Remember to place socket plate (pos. 3) as shown on the drawing 1.
- 9. Assemble a cover plate and a bumper (cut out its fragment see fig. 3 and 4).
- 10. Tighten all bolts according to the torque shown in the table.
- 11. Connect electric wires of 7-poles socket according to the instruction of the car. (Recommend to make at authorized service station).
- 12. Supplement the paint coating damaged during assembly.