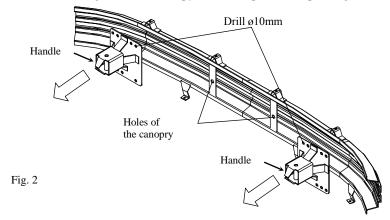

#### The instruction of the assembly

1. Disassemble the bumper and metal canopy. From the metal canopy one ought to separate handles, therefore one ought to drill holes ø10mm in points of the pressure welding, as showed on the fig. 2. Fix the canopy to the bumper after separating the handles.