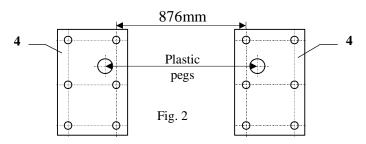

### The instruction of the assembly

- Remove the fitted carpet from the trunk. 1.
- On plastic pegs (to which one pins the fitted carpet) put fish-plates 2. (pos. 4) as showed on the fig. 2. Then through all holes drill holes ø11mm
- Through ready made holes put bolts M10x35mm (pos. 7). 3.
- 4. From the bottom of the car, apply (on protruding bolts) the main bar of the towbar (pos. 1) and fix as showed on the fig. 1.
- Tighten all bolts according to the torque shown in the table. 5.