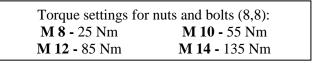

### The instruction of the assembly

- Remove the fitted carpet from the trunk. 1.
- On plastic pegs (to which one pins the fitted carpet) put fish-plates 2. (pos. 4) as showed on the fig. 2. Then through all holes drill holes ø11mm
- Through ready made holes put bolts M10x35mm (pos. 7). 3.
- 4. From the bottom of the car, apply (on protruding bolts) the main bar of the towbar (pos. 1) and fix as showed on the fig. 1.
- Tighten all bolts according to the torque shown in the table. 5.