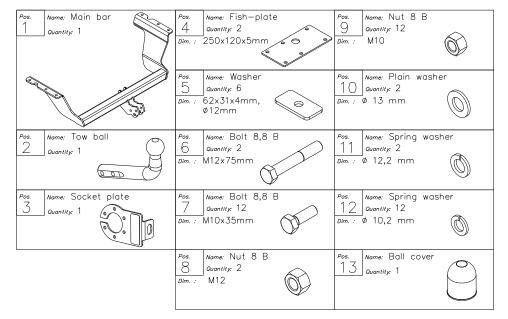

### The instruction of the assembly

- Remove the fitted carpet from the trunk. 1.
- On plastic pegs (to which one pins the fitted carpet) put fish-plates 2. (pos. 4) as showed on the fig. 2. Then through all holes drill holes ø11mm
- Through ready made holes put bolts M10x35mm (pos. 7). 3.
- 4. From the bottom of the car, apply (on protruding bolts) the main bar of the towbar (pos. 1) and fix as showed on the fig. 1.
- Tighten all bolts according to the torque shown in the table. 5.

- 6. Fix tow-ball (pos. 2) and socket plate (pos. 3) by bolts M12x75mm (pos. 6) from accessories.
- 7. Connect electric wires of 7-poles socket according to the instruction of the car. (Recommend to make at authorized service station).
- Complete paint layer damaged during installation. 8.