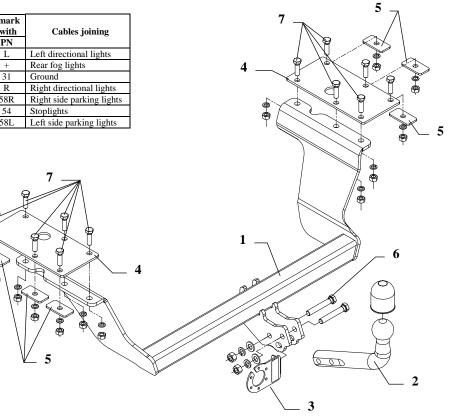

#### Clamp mark in acc. with Cables joining ISO PN L Left directional lights Rear fog lights + 31 Ground R Right directional lights 58R Right side parking lights 54 Stoplights 58L Left side parking lights

Fig. 1

**FITTING INSTRUCTION** 

This towbar is designed to assembly in following cars: SUZUKI BALENO, 4 door (EG), produced since 07.1995 till 05.2002, catalogue no. W09 and is prepared to tow trailers max total weight 1150 kg and max vertical load 50 kg.

### The instruction of the assembly

- Remove the fitted carpet from the trunk. 1.
- On plastic pegs (to which one pins the fitted carpet) put fish-plates 2. (pos. 4) as showed on the fig. 2. Then through all holes drill holes ø11mm
- Through ready made holes put bolts M10x35mm (pos. 7). 3.
- 4. From the bottom of the car, apply (on protruding bolts) the main bar of the towbar (pos. 1) and fix as showed on the fig. 1.
- Tighten all bolts according to the torque shown in the table. 5.

- 6. Fix tow-ball (pos. 2) and socket plate (pos. 3) by bolts M12x75mm (pos. 6) from accessories.
- 7. Connect electric wires of 7-poles socket according to the instruction of the car. (Recommend to make at authorized service station).
- Complete paint layer damaged during installation. 8.