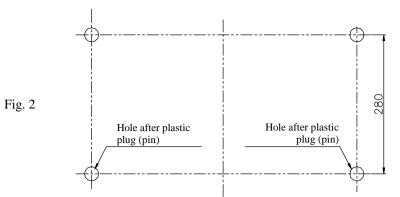

## The instruction of the assembly

- 1. Disassemble the muffler.
- 2. Take out the fitted carpet from the trunk.
- 3. Find plastic protruding plugs (pins) on the left and right side in the trunk. Take them out. Raised holes are base holes. Mark second holes as shown on the figure 2. Next drill marked holes straight through using bit ø11mm, then enlarge it only from luggage part by bit ø17mm.