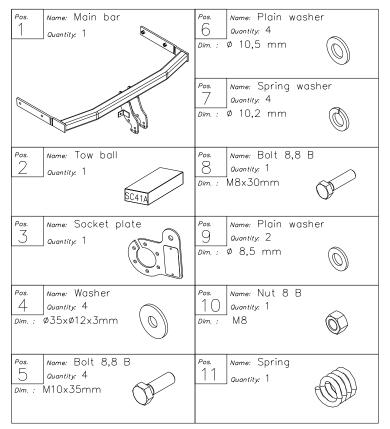

## The instruction of the assembly

- 1. Disassemble the rear bumper and original metal bumper support (this part is not used any more).
- 2. Slide the main bar of the towing hitch (pos. 1) to the chassis members (do it such a way holes (pos. A) cover original holes in the chassis members), then fix it using bolts M10x35mm (pos. 5) together with plain washers (pos. 4).
- 3. Cut the bumper according to the fig. 2 and then reassemble it.

- 4. Tighten all nuts and bolts according to the torque shown in the table.
- 5. Fix body of the automat and place tow-ball according to supplied instruction.
- 6. Fix the socket plate (pos. 3) as shown on the drawing.
- 7. Connect the electric wires according to the instructions of the car
- 8. Complete the paint cover of towing hitch (during the mounting paint cover could be destroyed)

## Towing hitch accessories: