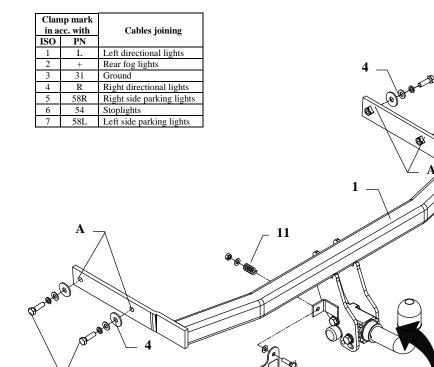

## The instruction of the assembly

- 1. Disassemble the rear bumper and original metal bumper support (this part is not used any more).
- 2. Slide the main bar of the towing hitch (pos. 1) to the chassis members (do it such a way holes (pos. A) cover original holes in the chassis members), then fix it using bolts M10x35mm (pos. 5) together with plain washers (pos. 4).
- 3. Cut the bumper according to the fig. 2 and then reassemble it.

- 4. Tighten all nuts and bolts according to the torque shown in the table.
- 5. Fix body of the automat and place tow-ball according to supplied instruction.
- 6. Fix the socket plate (pos. 3) as shown on the drawing.
- 7. Connect the electric wires according to the instructions of the car
- 8. Complete the paint cover of towing hitch (during the mounting paint cover could be destroyed)

### NOTE

After install the towing hitch you should get adequate note in registration book (at authorised service station).The car should be equipped with:

- Indicators
- Tow mirrors

After 1000km of exploitation check all bolts and nuts. The ball of towing hitch must be always kept clear and conserve with a grease.