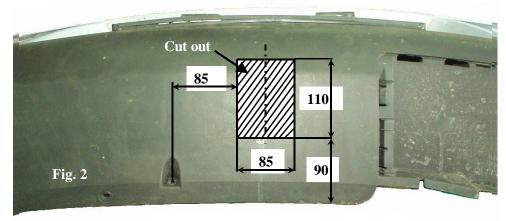

## The instruction of the assembly

- 1. Disassemble the rear bumper and original metal bumper support (this part is not used any more).
- 2. Slide the main bar of the towing hitch (pos. 1) to the chassis members (do it such a way holes (pos. A) cover original holes in the chassis members), then fix it using bolts M10x35mm (pos. 5) together with plain washers (pos. 4).
- 3. Cut the bumper according to the fig. 2 and then reassemble it.