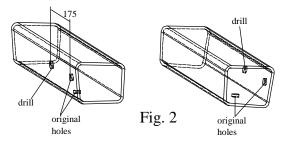

## The instruction of the assembly

- 1. Disassemble the bumper and metal support.
- 2. Drill the holes ø11 outside the left and right chassis members (see the fig.2).
- 3. Position the left bracket (pos. 5) to the drilled holes in the left chassis member and element (pos. 4) to the drilled holes in the right one and fix it together with fish-plates (pos. 6 and 7) (Attention!!! Fish-plates 6 and 7 put inside the chassis members).
- 4. Position the main bar of towing hitch (pos. 1) and fix it using bolts M12x40mm (pos. 11) and together with jibs (pos. 8 and 9) using bolts M10x35mm (pos. 12).
- 5. Cut the metal support according to the fig. 3 and then reassemble it.
- 6. Cut the bumper according to the fig. 4 and then reassemble it.
- 7. Tighten all nuts and bolts according to the torque shown in the table.