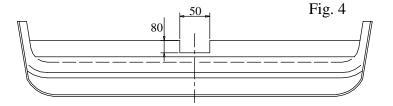

## The instruction of the assembly

- 1. Disassemble the bumper and metal support.
- 2. Drill the holes ø11 outside the left and right chassis members (see the fig.2).
- 3. Position the left bracket (pos. 5) to the drilled holes in the left chassis member and element (pos. 4) to the drilled holes in the right one and fix it together with fish-plates (pos. 6 and 7) (Attention!!! Fish-plates 6 and 7 put inside the chassis members).
- 4. Position the main bar of towing hitch (pos. 1) and fix it using bolts M12x40mm (pos. 11) and together with jibs (pos. 8 and 9) using bolts M10x35mm (pos. 12).
- 5. Cut the metal support according to the fig. 3 and then reassemble it.
- 6. Cut the bumper according to the fig. 4 and then reassemble it.
- 7. Tighten all nuts and bolts according to the torque shown in the table.