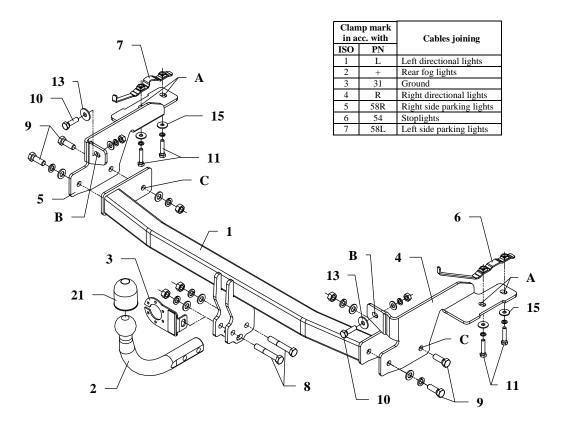

### The instruction of the assembly

- 1. Disassemble the rear bumper.
- 2. Lower the silencer and unscrew the thermal sheet.
- 3. Take plastic covers out the bottom part of chassis members.
- 4. Under the conservation layer in the luggage part (please look for it in the nearest part of rear car's side), find elongated holes at the left and right side. Slide nuts on the jibs (pos. 6 and 7) there.
- 5. Apply left bracket (pos. 5) to the left chassis member, and right bracket (pos. 4) to the right one, then fit these elements to slided earlier nuts (pos. 6 and 7) through holes A, and next fit them to the rear panel through holes B.
- 6. Drill holes of supports C (use bit ø12,5mm).
- 7. Fix the main bar of the towbar (pos. 1) to brackets (pos. 4 and 5) with bolts M12x35mm (pos. 9).
- 8. Position the ball of towbar (pos. 2) with socket plate (pos. 3) and fix using bolts M12x75mm (pos. 8) from the towbar accessories.
- 9. Replace the silencer, the thermal sheet and the bumper.
- 10. Tighten all bolts according to the torque shown in the table.
- 11. Connect electric wires of 7-poles socket according to the instruction of the car. (Recommend to make at authorized service station).
- 12. Complete paint layer damaged during installation.

#### Towbar accessories:

| Towout accessories.     |                               |                                           |                                   |  |
|-------------------------|-------------------------------|-------------------------------------------|-----------------------------------|--|
| Pos. Main bar<br>Pcs.:1 | Pos.: 1                       | Pos. Bolt 8,8 B<br>10 M10x35mm<br>Pcs.: 2 | Pos. Spring washer 16 912mm       |  |
|                         | Pos. Jib with nuts I  PCS.: 1 | Pos. Bolt 8,8 B M8x40mm                   | Pos. 17 Spring washer 910mm       |  |
| Pos. 1                  | Pos. Jib with nuts II PCS.:1  | Pos. Plain washer 12 ø13mm                | Pos. 18 Spring washer ### PCS.: 4 |  |
| Pos. 3 Socket plate     | Pos. Bolt 8,8 B M12x75mm      | Pos.   Plain washer                       | Pos. 19 Nut 8 B M12 Pcs.: 4       |  |
| Pos. 1                  | Pos. Bolt 8,8 B M12x35mm      | Pos. Plain washer 14 ø10,5mm              | Pos. 20 Nut 8 B M10 Pcs.: 2       |  |
|                         |                               | Pos. Plain washer 15                      | Pos. 21 Pcs.: 1                   |  |