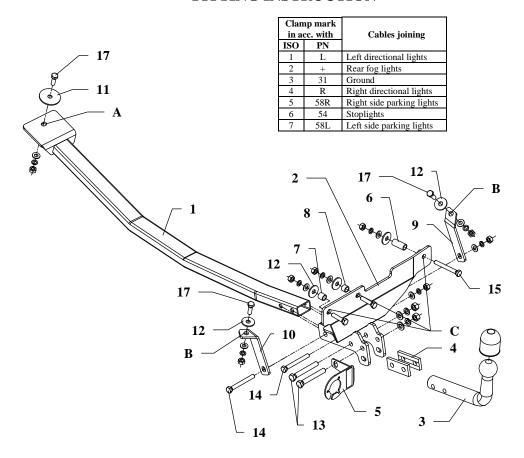

### The instruction of the assembly

- 1. Unscrew the bumper and take out the spare wheel. The rear seat must be placed. Take out the anti-noise mat.
- 2. Fix the elements (pos. 1, 2, 9 and 10) with bolts M10x90mm (pos. 14) and M12x90mm (pos. 13). With one of bolts M12x90mm (pos. 13) fix also tow-ball (pos. 3) with coverplates (pos. 4) and socket plate (pos. 5).
- 3. For this way prepared elements, apply to the car in its symmetrical axis. The main plate (pos. 2) must to be adhered to the rear plate, and the main bar (pos. 1) with jibs (pos. 9 and 10) to the chassis.
- 4. Mark the holes A, B and C. Drill to Ø10,5mm. The hole C is placed under the rear seat.
- 5. Drill trough to Ø17 mm the holes C in the rear plate of the car, from the boot, and then put the appropriate distance sleeves (pos. 6, 7 and 8) see the drawing.
- 6. Fix the towing hitch in the drilled places. Use the washers and bolts M10 from the accessories.
- 7. Mount the bumper to the car.
- 8. Tighten all bolts according to the torque shown in the table.
- 9. Connect electric wires of 7-poles socket according to the instruction of the car. (Recommend to make at authorized service station).
- 10. Complete paint layer damaged during installation.

### Towing hitch accessories:

| Towing nitch accessories: |                                                           |                                            |                                                   |  |  |
|---------------------------|-----------------------------------------------------------|--------------------------------------------|---------------------------------------------------|--|--|
| Pos. Main bar<br>Pcs.:1   | Pos. Socket plate 5 Pcs.: 1                               | Pos.: 1 Washer 11                          | Pos.   Nut 8 B   M12   PCS.: 2                    |  |  |
|                           | Pos. Distance sleeve 617.2x2.35mm L=39mm                  | Pos.   Washer   12   Ø35xØ12x3mm   Pcs.: 5 | Pos.   Nut 8 B   M10   Pcs.: 8                    |  |  |
| Pos. Main plate           | Pos. 7 Distance sleeve 917.2x2.35mm L=16mm PCS::1         | Pos.: 2 Bolt 8,8 B M12x90mm                | Pos. Plain washer 912mm                           |  |  |
|                           | Pos. Distance sleeve<br>Ø17.2x2.35mm<br>L=12mm<br>PCS.: 1 | Pcs.: 2                                    | Pos.   Plain washer   21   plain washer   PCS.: 8 |  |  |
| Pos. 3 Pcs.: 1            | Pos.   Right jib   Pcs.: 1                                | Pos.: 1 Bolt 8,8 B M10x80mm                | Pos.   Spring washer   22   ø12mm   PCS.: 2       |  |  |
| Pos. 2                    | Pos. 1 Left jib                                           | Pos.: 2 Bolt 8,8 B M10x45mm                | Pos.   Spring washer 23   ø10mm   PCS.: 8         |  |  |
|                           |                                                           | Pos. Bolt 8,8 B M10x30mm                   | PCS.:1                                            |  |  |