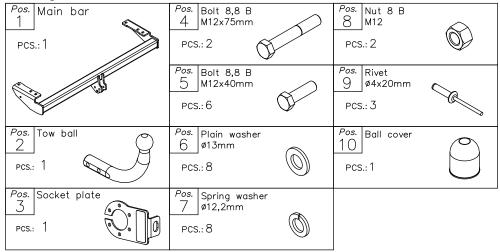

## The instruction of the assembly

- 1. Disassemble the bumper (drill rivets).
- 2. Disassemble muffler handle (twist off two bolts and drill pipe rivets from thermal shield).
- 3. **NOTE!** Muffler handle will be not reinstalled. Thermal shield fix by rivet again.
- 4. On the right side disassemble original towing eye (not used any more).
- 5. Put the main bar of the towing hitch (pos. 1) to chassis members and fix it using bolts M12x40mm (pos. 5) through original holes in members.
- 6. Reassemble the bumper after cut out fragment according to fig. 2.

- Fix tow-ball (pos. 2) and socket plate (pos. 3) by bolts M12x75mm (pos. 4) from accessories.
- 8. Tighten all bolts according to the torque shown in the table.
- 9. Connect electric wires of 7-poles socket according to the instruction of the car. (Recommend to make at authorized service station)
- 10. Complete paint layer damaged during installation.

#### Towing hitch accessories: