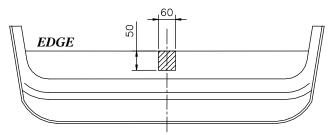

## The instruction of the assembly

- 1. Disassemble the bumper (drill rivets).
- 2. Disassemble muffler handle (twist off two bolts and drill pipe rivets from thermal shield).
- 3. **NOTE!** Muffler handle will be not reinstalled. Thermal shield fix by rivet again.
- 4. On the right side disassemble original towing eye (not used any more).
- 5. Put the main bar of the towing hitch (pos. 1) to chassis members and fix it using bolts M12x40mm (pos. 5) through original holes in members.
- 6. Reassemble the bumper after cut out fragment according to fig. 2.