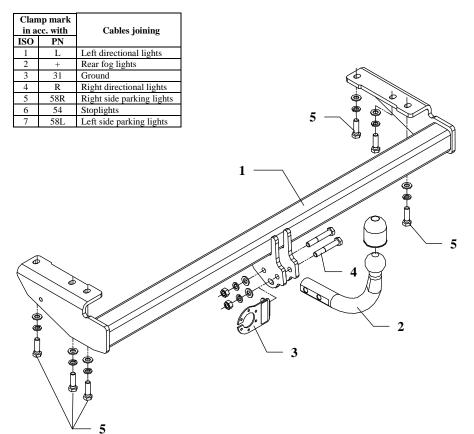

## The instruction of the assembly

- 1. Disassemble the bumper (drill rivets).
- 2. Disassemble muffler handle (twist off two bolts and drill pipe rivets from thermal shield).
- 3. **NOTE!** Muffler handle will be not reinstalled. Thermal shield fix by rivet again.
- 4. On the right side disassemble original towing eye (not used any more).
- 5. Put the main bar of the towing hitch (pos. 1) to chassis members and fix it using bolts M12x40mm (pos. 5) through original holes in members.
- 6. Reassemble the bumper after cut out fragment according to fig. 2.

- Fix tow-ball (pos. 2) and socket plate (pos. 3) by bolts M12x75mm (pos. 4) from accessories.
- 8. Tighten all bolts according to the torque shown in the table.
- 9. Connect electric wires of 7-poles socket according to the instruction of the car. (Recommend to make at authorized service station)
- 10. Complete paint layer damaged during installation.

#### Towing hitch accessories: