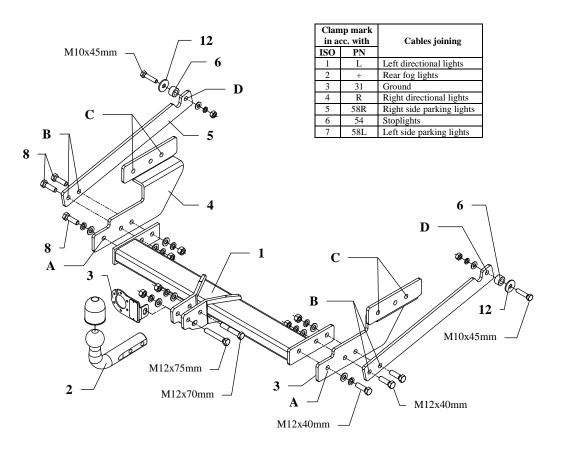

## The instruction of the assembly

- 1. Disassemble the bumper and two bolts from the left and right side.
- 2. Position the side brackets (pos. 3 and 4) to the car frame and fix it using dismounted bolts (see point 1.)
- 3. Slide the main bar of towing hitch (pos. 1) between mounted side brackets (pos. 3 and 4), and fix it through the holes (pos. A) using bolts M12x40mm (pos. 8).
- 4. Fix the jibs (pos. 5) to the mounted elements of towing hitch through the holes (pos. B) using bolts M12x40mm (pos. 8).
- 5. Then fix it together with distance sleeves (pos. 6) and big washers (pos. 12) to the car frame through the holes (pos. D) using bolts M10x45mm (pos. 9).
- 6. Fix tow ball (pos. 2) using bolt M12x75mm (pos. 8) and M12x70mm (pos. 9). With bolt M12x75mm fix also a socket plate (pos. 3). See figure 1.
- 7. Fix tight all bolts according to the torque shown in the table.
- 8. Connect electric wires of 7-poles socket according to the instruction of the car. (Recommend to make at authorized service station).
- 9. Complete paint layer damaged during installation.

### Towing hitch accessories:

| Towing intendecessories               | ·                                                                                                                                                                                                                                                                                                                                                                                                                                                                                                                                                                                                                                                                                                                                                                                                                                                                                                                                                                                                                                                                                                                                                                                                                                                                                                                                                                                                                                                                                                                                                                                                                                                                                                                                                                                                                                                                                                                                                                                                                                                                                                                               |                                                                      |
|---------------------------------------|---------------------------------------------------------------------------------------------------------------------------------------------------------------------------------------------------------------------------------------------------------------------------------------------------------------------------------------------------------------------------------------------------------------------------------------------------------------------------------------------------------------------------------------------------------------------------------------------------------------------------------------------------------------------------------------------------------------------------------------------------------------------------------------------------------------------------------------------------------------------------------------------------------------------------------------------------------------------------------------------------------------------------------------------------------------------------------------------------------------------------------------------------------------------------------------------------------------------------------------------------------------------------------------------------------------------------------------------------------------------------------------------------------------------------------------------------------------------------------------------------------------------------------------------------------------------------------------------------------------------------------------------------------------------------------------------------------------------------------------------------------------------------------------------------------------------------------------------------------------------------------------------------------------------------------------------------------------------------------------------------------------------------------------------------------------------------------------------------------------------------------|----------------------------------------------------------------------|
| Pos. Name: Main bar Quantity: 1       | Pos. 7 Name: Distance sleeve Quantity: 2 Dim.: \$\phi 25\times \phi 15\times | Pos. 14 Name: Washer auantity: 2 Dim.: Ø35xØ12x3mm                   |
|                                       | Pos. Name: Bolt 8,8 B auantity: 1 Dim.: M12x75mm                                                                                                                                                                                                                                                                                                                                                                                                                                                                                                                                                                                                                                                                                                                                                                                                                                                                                                                                                                                                                                                                                                                                                                                                                                                                                                                                                                                                                                                                                                                                                                                                                                                                                                                                                                                                                                                                                                                                                                                                                                                                                | Pos. 15 Name: Plain washer auantity: 8 Dim.: Ø 13 mm                 |
| Pos. Name: Tow ball Quantity: 1       | Pos. Name: Bolt 8,8 B Quantity: 1 Dim.: M12x70mm                                                                                                                                                                                                                                                                                                                                                                                                                                                                                                                                                                                                                                                                                                                                                                                                                                                                                                                                                                                                                                                                                                                                                                                                                                                                                                                                                                                                                                                                                                                                                                                                                                                                                                                                                                                                                                                                                                                                                                                                                                                                                | Pos. 16 Name: Plain washer auantity: 2  Dim.: \$\\$10,5 \text{ mm}\$ |
| Pos. 3 Name: Socket plate Quantity: 1 | Pos.   Name: Bolt 8,8 B   0   0   0   0   0   0   0   0   0                                                                                                                                                                                                                                                                                                                                                                                                                                                                                                                                                                                                                                                                                                                                                                                                                                                                                                                                                                                                                                                                                                                                                                                                                                                                                                                                                                                                                                                                                                                                                                                                                                                                                                                                                                                                                                                                                                                                                                                                                                                                     | Pos. Name: Spring washer  17  Quantity: 8  Dim.: Ø 12,2 mm           |
| Pos. Augustity: 1                     | Pos. Name: Bolt 8,8 B ouantity: 2 Dim.: M10x45mm                                                                                                                                                                                                                                                                                                                                                                                                                                                                                                                                                                                                                                                                                                                                                                                                                                                                                                                                                                                                                                                                                                                                                                                                                                                                                                                                                                                                                                                                                                                                                                                                                                                                                                                                                                                                                                                                                                                                                                                                                                                                                | Pos. 18 Name: Spring washer auantity: 2 Dim.: Ø 10,2 mm              |
| Pos. Name: Left bracket auantity: 1   | Pos. 12 Name: Nut 8 B Quantity: 6 M12                                                                                                                                                                                                                                                                                                                                                                                                                                                                                                                                                                                                                                                                                                                                                                                                                                                                                                                                                                                                                                                                                                                                                                                                                                                                                                                                                                                                                                                                                                                                                                                                                                                                                                                                                                                                                                                                                                                                                                                                                                                                                           | Pos. 19 Name: Ball cover quantity: 1                                 |
| Pos. Name: Jib Quantity: 2            | Pos. 13 Dim.: Nut 8 B oughtly: 2 M10                                                                                                                                                                                                                                                                                                                                                                                                                                                                                                                                                                                                                                                                                                                                                                                                                                                                                                                                                                                                                                                                                                                                                                                                                                                                                                                                                                                                                                                                                                                                                                                                                                                                                                                                                                                                                                                                                                                                                                                                                                                                                            |                                                                      |
|                                       |                                                                                                                                                                                                                                                                                                                                                                                                                                                                                                                                                                                                                                                                                                                                                                                                                                                                                                                                                                                                                                                                                                                                                                                                                                                                                                                                                                                                                                                                                                                                                                                                                                                                                                                                                                                                                                                                                                                                                                                                                                                                                                                                 | -                                                                    |