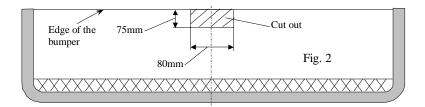

### The instruction of the assembly

- 1. To install our towing hitch You should disassemble the bumper. Next unscrew original fastening handles on the left and right side.
- 2. Cut out fragment of the bumper according with fig. 2. Inside part fragment 80x75mm.