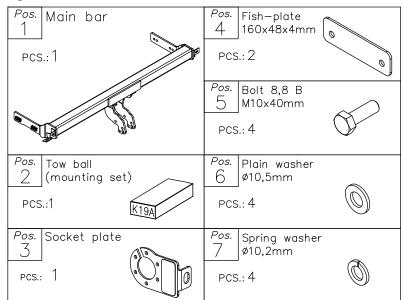

- 3. Fix the bumper with main bar of the towing hitch (pos. 1) through holes (pos. A in places after disassembled handles).
- 4. In this way prepared towing hitch with bumper fix to the car through fish-plates pos. 4 (fish-plates put in the trunk) and through suitable holes (pos. B). Use bolts M10x40mm (pos. 7) from accessories.
- 5. Fix body of the automat (pos. 5) and the socket plate (pos. 3) using bolts M12x25mm (pos. 6) from accessories. Place tow-ball (pos. 2) according to supplied instruction.
- 6. Tighten all bolts according to the torque shown in the table.
- 7. Connect electric wires of 7-pole socket according to the instruction of the car. (Recommend to make at authorized service station).
- 8. Complete paint layer damaged during installation.

## Towing hitch accessories: