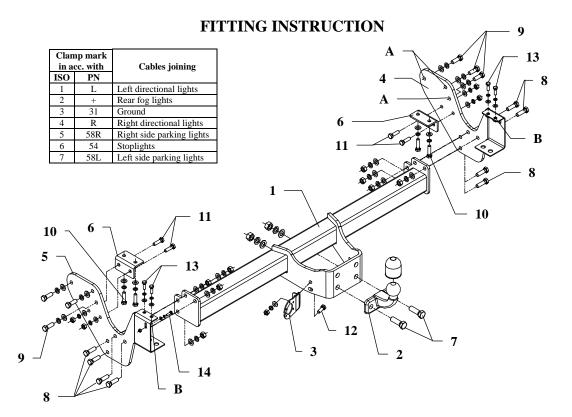

# The instruction of the assembly

- 1. Lower the spare wheel.
- 2. Disassemble plastic cover of the bumper, the bumper and rear fog light.
- 3. Disassemble brackets of the bumper (not used any more).
- 4. Fix side brackets (pos. 4 and 5) through points A by bolts M12x1,25x35mm (pos. 9) as shown in the drawing.
- 5. Apply suitable angle bars (pos. 6) and fix it loosely to a car by bolts M10x1,25x40mm (pos. 10) and to the mounted side brackets by bolts M10x35mm (pos. 11), see the drawing.
- 6. Between installed elements put main bar of the towbar and fix using bolts M12x40mm (pos. 8).
- 7. Reassemble bumper at points B using bolts M8x25mm (pos. 13).
- 8. Reassemble plastic cover of the bumper.
- 9. Reassemble rear fog light as shown in the drawing 2 using bolt M6x20mm (pos. 14).
- 10. Fix tow-ball (pos. 2) by bolts M16x50mm (pos. 7).
- 11. Fix socket plate (pos. 3) using bolt M10x30mm (pos. 12) from accessories.
- 12. Tighten all bolts according to the torque shown in the table.
- 13. Connect electric wires of 7-poles socket according to the instruction of the car. (Recommend to make at authorized service station).
- 14. Complete paint layer damaged during installation.

### Towing hitch accessories:

| Towing inten accessories. |                                       |        |                            |                   |                               |          |  |  |
|---------------------------|---------------------------------------|--------|----------------------------|-------------------|-------------------------------|----------|--|--|
| Pos. Main bar             | Pos. Bolt 8,8 B<br>M16x50mm           | ^      | Pos. Bolt 8,8 B M6x20mm    |                   | Pos. Plain washer 22 ø8.4mm   |          |  |  |
| PCS.:1                    | PCS.: 2                               | Dr.    | PCS.: 1                    | Q )               | PCS.: 4                       | 0        |  |  |
|                           | Pos. Bolt 8,8 B<br>8 M12x40mm         | $\sim$ | Pos. Nut 8 B<br>15 M16     | $\langle \rangle$ | Pos. Plain washer 23 Ø6.4mm   |          |  |  |
|                           | PCS.: 8                               | OD     | PCS.: 2                    | $\mathbb{Q}$      | PCS.: 1                       | 0        |  |  |
| Pos. Tow ball             | Pos. Bolt 8,8 B<br>9 M12x1.25x35mr    | m      | Pos. Nut 8 B M12           |                   | Pos. Spring washer 24 ø16.3mm |          |  |  |
| PCS: 1                    | PCS.: 6                               | Q)     | PCS.: 8                    | (Q)               | PCS.: 2                       |          |  |  |
| Pos. Socket plate         | Pos. Bolt 8,8 B<br>1 () M10x1.25x40mr | m,     | Pos. Nut 8 B M10           |                   | Pos. Spring washer 25 ø12.2mm | •        |  |  |
| PCS.: 1                   | PCS.: 4                               | Dr.    | PCS.: 5                    | <b>O</b>          | PCS.: 14                      | <b>(</b> |  |  |
| Pos. Right bracket 4      | Pos. Bolt 8,8 B<br>11 M10x35mm        |        | Pos. Nut 8 B<br>18 M6      | ^                 | Pos. Spring washer 26 ø10.2mm | _        |  |  |
| PCS.: 1                   | PCS.: 4                               | Q)     | PCS.: 1                    | <b>Ø</b>          | PCS.: 9                       | <b>Ø</b> |  |  |
| Pos. Left bracket 5       | Pos. Bolt 8,8 B M10x30mm              |        | Pos. Plain washer 19 ø17mm |                   | Pos. Spring washer 27 Ø8.2mm  | _        |  |  |
| PCS.: 1                   | PCS.: 1                               | Q)     | PCS.: 2                    |                   | PCS.: 4                       | <b>Ø</b> |  |  |
| Pos. Angle fish-plate     | Pos. Bolt 8,8 B<br>13 M8x25mm         |        | Pos. Plain washer 20 ø13mm |                   | Pos. Spring washer 28 Ø6.1mm  |          |  |  |
| PCS.: 2                   | PCS.: 4                               | OI .   | PCS.: 14                   | 0                 | PCS.: 1                       | 0        |  |  |
|                           |                                       |        | Pos. Plain washer 910.5mm  |                   | Pos. Ball cover               |          |  |  |
|                           |                                       |        | PCS.: 9                    | (O)               | PCS.: 1                       |          |  |  |
|                           |                                       |        |                            |                   |                               |          |  |  |