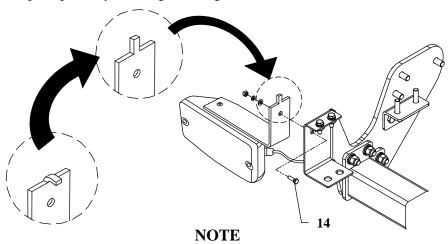

# The instruction of the assembly

- 1. Lower the spare wheel.
- 2. Disassemble plastic cover of the bumper, the bumper and rear fog light.
- 3. Disassemble brackets of the bumper (not used any more).
- 4. Fix side brackets (pos. 4 and 5) through points A by bolts M12x1,25x35mm (pos. 9) as shown in the drawing.
- 5. Apply suitable angle bars (pos. 6) and fix it loosely to a car by bolts M10x1,25x40mm (pos. 10) and to the mounted side brackets by bolts M10x35mm (pos. 11), see the drawing.
- 6. Between installed elements put main bar of the towbar and fix using bolts M12x40mm (pos. 8).
- 7. Reassemble bumper at points B using bolts M8x25mm (pos. 13).
- 8. Reassemble plastic cover of the bumper.
- 9. Reassemble rear fog light as shown in the drawing 2 using bolt M6x20mm (pos. 14).
- 10. Fix tow-ball (pos. 2) by bolts M16x50mm (pos. 7).
- 11. Fix socket plate (pos. 3) using bolt M10x30mm (pos. 12) from accessories.
- 12. Tighten all bolts according to the torque shown in the table.
- 13. Connect electric wires of 7-poles socket according to the instruction of the car. (Recommend to make at authorized service station).
- 14. Complete paint layer damaged during installation.