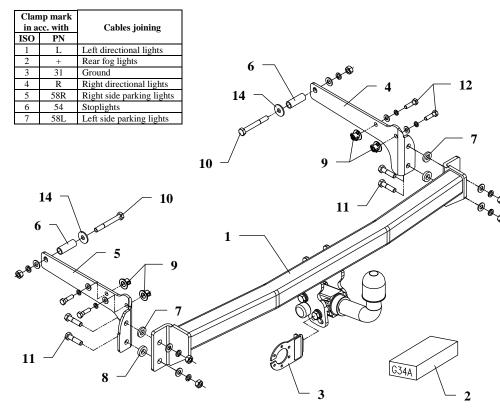

# The instruction of the assemble

- 1. Take out the spare wheel.
- 2. Disassemble the bumper.
- 3. To the left and right chassis member put 4 basket nut (pos. 9) per 2 a side, in original prepared holes.
- 4. Put side brackets (pos. 4 and 5) to the frame and fix using bolts M8x30mm (pos. 11) and with basket nut in members (loosely) as show in the drawing.
- 5. Through original holes in the frame put sleeves (pos. 6) with washers (pos. 14) and fix to brackets (pos. 4 and 5) using bolts M10x80mm (pos. 10) as shown in the drawing.
- 6. To fastened brackets fix body of the towing hitch (pos. 1) using bolts M10x40mm (pos. 11). Take a note of sleeve (pos. 7 and 8) placement, see drawing.
- 7. Reassemble the bumper (Without three bolts in central part of the bumper place lack).
- 8. Fix body of the automat and place tow-ball according to supplied instruction. Note! Remember to place socket plate (pos. 3) as shown on the drawing 1.
- 9. Tighten all bolts according to the torque shown in the table.
- 10. Connect electric wires of 7-pole socket according to the instruction of the car. (Recommend to make at authorized service station)
- 11. Complete paint layer damaged during installation.

Towing hitch accessories:

| Pos. Main bar<br>Pcs.:1                    | Pos. 1                                                      | Pos. Bolt 8,8 B<br>10 M10x80mm<br>PcS.: 2 | Pos. Washer   15 ø10.5mm   PCS.: 6 O                                                                                                                                                                                                                                                                                                                                                                                                                                                                                                                                                                                                                                                                                                                                                                                                                                                                                                                                                                                                                                                                                                                                                                                                                                                                                                                                                                                                                                                                                                                                                                                                                                                                                                                                                                                                                                                                                                                                                                                                     |
|--------------------------------------------|-------------------------------------------------------------|-------------------------------------------|------------------------------------------------------------------------------------------------------------------------------------------------------------------------------------------------------------------------------------------------------------------------------------------------------------------------------------------------------------------------------------------------------------------------------------------------------------------------------------------------------------------------------------------------------------------------------------------------------------------------------------------------------------------------------------------------------------------------------------------------------------------------------------------------------------------------------------------------------------------------------------------------------------------------------------------------------------------------------------------------------------------------------------------------------------------------------------------------------------------------------------------------------------------------------------------------------------------------------------------------------------------------------------------------------------------------------------------------------------------------------------------------------------------------------------------------------------------------------------------------------------------------------------------------------------------------------------------------------------------------------------------------------------------------------------------------------------------------------------------------------------------------------------------------------------------------------------------------------------------------------------------------------------------------------------------------------------------------------------------------------------------------------------------|
| EL TY                                      | Pos. Distance sleeve<br>Ø17.2x2.3mm<br>L=48mm<br>PCS: 2     | Pos. Boit 8,8 B   11 M10x40mm   Pcs.: 4 D | Pos. Washer   16 #8.5mm   PCS.: 4 Image: Comparison of the second seco                                                         |
| Pos. Tow ball<br>(mounting set)<br>PCS.: 1 | Pos. Distance sleeve<br>Ø25xØ13mm<br>L=4mm<br>PCS: 2        | Pos. Bolt 8,8 B<br>12 M8x30mm<br>PCS.: 4  | Pos.<br>17 Spring washer<br>ø10.2mm   PCS.: 6 Image: Constraint of the second |
| Pos. Socket plate                          | Pos<br>B<br>Distance sleeve<br>Ø25xØ13mm<br>L=6mm<br>PCS: 2 | Pos. Nut 8 B<br>13<br>M10<br>PCS.: 6      | Pos. Spring washer<br>18 Ø8.2mm<br>PCS.: 4                                                                                                                                                                                                                                                                                                                                                                                                                                                                                                                                                                                                                                                                                                                                                                                                                                                                                                                                                                                                                                                                                                                                                                                                                                                                                                                                                                                                                                                                                                                                                                                                                                                                                                                                                                                                                                                                                                                                                                                               |
| Pos. Right bracket                         | Pos Special nut<br>M8<br>PCS: 4                             | Pos. 14<br>ø30xø10.5x2.5mm<br>PCS.: 2     |                                                                                                                                                                                                                                                                                                                                                                                                                                                                                                                                                                                                                                                                                                                                                                                                                                                                                                                                                                                                                                                                                                                                                                                                                                                                                                                                                                                                                                                                                                                                                                                                                                                                                                                                                                                                                                                                                                                                                                                                                                          |