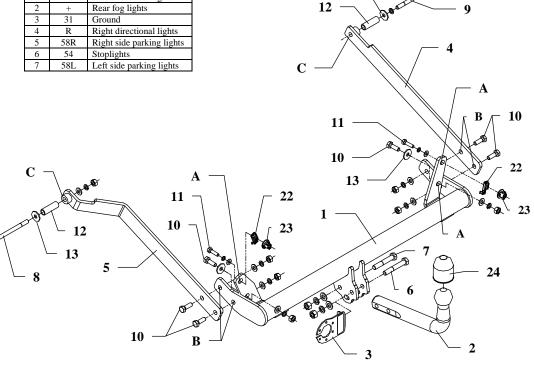

### The instruction of the assembly

- 1. Below a car, in rear side, find plugged holes (left and right side) upper A holes of towbar. Next remove plugs and put "nut with basket M8" pos. 23 - only for model Renault Megane Classic I produced since 1996 till 1998, or "Caged Nut M8" pos. 22 - only for model Renault Megane Classic II produced since 1999 till 2002.
- 2. Main bar of towbar (pos. 1) put below the car and through holes (pos. A) fix using bolts M8x30mm (pos. 11) and M10x30mm (pos. 10), use big washers (pos. 13) too.
- 3. From outside, in original holes in chassis members put distance sleeves (pos. 12) from accessories.
- 4. To already installed main bar (pos. 1) through holes (pos. B) fix side brackets (pos. 4 and 5) using bolts M10x30mm (pos. 10)
- 5. Through previously installed distance sleeves in chassis members and towbar holes (pos. C) fix all using bolts M10x120mm (pos. 8) and M10x90mm (pos. 9) from accessories.
- 6. Fix tow-ball (pos. 2) and socket plate (pos. 3) by bolts M12x75mm (pos. 6) and M12x70mm (pos. 7) from accessories.
- 7. Fix tight all bolts according to the torque shown in the table.
- 8. Connect electric wires of 7-poles socket according to the instruction of the car. (Recommend to make at authorized service station)
- 9. Complete the paint coating damaged during installation.

| Towing inten accessories.     |                                           |                                                                                                                                                                                                                                                                                                                                                                                                                                                                                                                                                                                                                                                                                                                                                                                                                                                                                                                                                                                                                                                                                                                                                                                                                                                                                                                                                                                                                                                                                                                                                                                                                                                                                                                                                                                                                                                                                                                                                                                                                                          |                                             |  |  |  |  |
|-------------------------------|-------------------------------------------|------------------------------------------------------------------------------------------------------------------------------------------------------------------------------------------------------------------------------------------------------------------------------------------------------------------------------------------------------------------------------------------------------------------------------------------------------------------------------------------------------------------------------------------------------------------------------------------------------------------------------------------------------------------------------------------------------------------------------------------------------------------------------------------------------------------------------------------------------------------------------------------------------------------------------------------------------------------------------------------------------------------------------------------------------------------------------------------------------------------------------------------------------------------------------------------------------------------------------------------------------------------------------------------------------------------------------------------------------------------------------------------------------------------------------------------------------------------------------------------------------------------------------------------------------------------------------------------------------------------------------------------------------------------------------------------------------------------------------------------------------------------------------------------------------------------------------------------------------------------------------------------------------------------------------------------------------------------------------------------------------------------------------------------|---------------------------------------------|--|--|--|--|
| Pos. Main bar<br>PCS.: 1      | Pos. Bolt 8,8 B<br>6 M12x75mm<br>PCS.: 1  | Pos. Distance sleeve<br>12 Ø17x2,35mm<br>L=53mm<br>PCS: 2                                                                                                                                                                                                                                                                                                                                                                                                                                                                                                                                                                                                                                                                                                                                                                                                                                                                                                                                                                                                                                                                                                                                                                                                                                                                                                                                                                                                                                                                                                                                                                                                                                                                                                                                                                                                                                                                                                                                                                                | Pos. Spring washer<br>18 ø10,2mm<br>PCS.: 8 |  |  |  |  |
| CS W                          | Pos. Bolt 8,8 B<br>M12x70mm<br>PCS.: 1    | Pos.<br>13<br>Ø30xØ10,5x2,5mm<br>PCS.: 4                                                                                                                                                                                                                                                                                                                                                                                                                                                                                                                                                                                                                                                                                                                                                                                                                                                                                                                                                                                                                                                                                                                                                                                                                                                                                                                                                                                                                                                                                                                                                                                                                                                                                                                                                                                                                                                                                                                                                                                                 | Pos. Spring washer<br>19 Ø8,2mm<br>PCS.: 2  |  |  |  |  |
| Pos. 1                        | Pos. Bolt 8,8 B   M10x120mm PCS.: 1 D     | Pos.<br>14<br>Ø13mm<br>PCS.: 2                                                                                                                                                                                                                                                                                                                                                                                                                                                                                                                                                                                                                                                                                                                                                                                                                                                                                                                                                                                                                                                                                                                                                                                                                                                                                                                                                                                                                                                                                                                                                                                                                                                                                                                                                                                                                                                                                                                                                                                                           | Pos. Nut 8 B<br>20 M12<br>Pcs.: 2           |  |  |  |  |
| Pos. 3<br>Pcs.: 1             | Pos. Bolt 8,8 B<br>9 M10x90mm<br>PCS.: 1  | Pos. Plain washer   15 ø10,5mm   Pcs.: 7 O                                                                                                                                                                                                                                                                                                                                                                                                                                                                                                                                                                                                                                                                                                                                                                                                                                                                                                                                                                                                                                                                                                                                                                                                                                                                                                                                                                                                                                                                                                                                                                                                                                                                                                                                                                                                                                                                                                                                                                                               | Pos. Nut 8 B<br><u>21</u><br>M10<br>PCS.:8  |  |  |  |  |
| Pos. Right bracket<br>Pcs.: 1 | Pos. Bolt 8,8 B<br>10 M10x30mm<br>PCS.: 6 | Pos. Plain washer   16 ø8,4mm   PCS.: 2 0                                                                                                                                                                                                                                                                                                                                                                                                                                                                                                                                                                                                                                                                                                                                                                                                                                                                                                                                                                                                                                                                                                                                                                                                                                                                                                                                                                                                                                                                                                                                                                                                                                                                                                                                                                                                                                                                                                                                                                                                | Pos. Caget nut<br>22<br>M8<br>PCS.: 2       |  |  |  |  |
| Pos. Left bracket             | Pos. Bolt 8,8 B<br>11 M8x30mm<br>PCS.: 2  | Pos.<br>17 Spring washer<br>ø12,2mm   PCS.: 2 Image: Constraint of the second | Pas. Nut with basket<br>MB<br>PCS.: 2       |  |  |  |  |
|                               |                                           |                                                                                                                                                                                                                                                                                                                                                                                                                                                                                                                                                                                                                                                                                                                                                                                                                                                                                                                                                                                                                                                                                                                                                                                                                                                                                                                                                                                                                                                                                                                                                                                                                                                                                                                                                                                                                                                                                                                                                                                                                                          | Pos. 24<br>PCS.: 1                          |  |  |  |  |

Towing hitch according