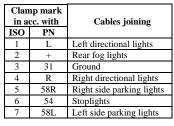

## The instruction of the assembly

- To install the towbar one ought to disassemble the bumper. 1.
- 2. Into factory-made holes in chassis members put distance sleeves (pos. 6 and 7) from the towbar accessories (see the fig.).
- 3. Through distance sleeves (pos. 6 and 7) with reasonable tight fix side brackets (pos. 4 and 5). Use holes (pos. A) in brackets.
- 4. From the bottom of the car apply the main bar of the towbar (pos. 1) and fix through distance sleeves (pos. 6) and holes (pos. B) with installed side brackets (pos. 4 and 5) using bolts M10x100mm (pos. 10).
- 5. Through holes (pos. C) fix side brackets with installed main bar of the towbar using bolts M10x25mm (pos. 13).
- Tighten all bolts according to the torque shown in the table.
- 7. In the central point of the bumper (from the bottom) cut out the fragment 50x30mm and then install the bumper.
- 8. To so prepared towbar fix tow-ball (pos. 2) and socket plate (pos. 3) by bolts M12x75mm (pos. 8) and M12x70mm (pos. 9) from accessories.
- 9. Connect electric wires of 7-poles socket according to the instruction of the car. (Recommend to make at authorized service station).
- 10. Complete paint layer damaged during installation.