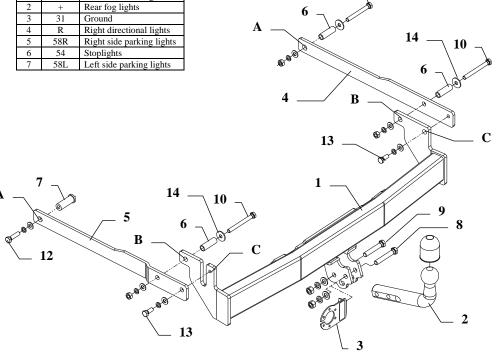

## The instruction of the assembly

- To install the towbar one ought to disassemble the bumper. 1.
- 2. Into factory-made holes in chassis members put distance sleeves (pos. 6 and 7) from the towbar accessories (see the fig.).
- 3. Through distance sleeves (pos. 6 and 7) with reasonable tight fix side brackets (pos. 4 and 5). Use holes (pos. A) in brackets.
- 4. From the bottom of the car apply the main bar of the towbar (pos. 1) and fix through distance sleeves (pos. 6) and holes (pos. B) with installed side brackets (pos. 4 and 5) using bolts M10x100mm (pos. 10).
- 5. Through holes (pos. C) fix side brackets with installed main bar of the towbar using bolts M10x25mm (pos. 13).
- Tighten all bolts according to the torque shown in the table.
- 7. In the central point of the bumper (from the bottom) cut out the fragment 50x30mm and then install the bumper.
- 8. To so prepared towbar fix tow-ball (pos. 2) and socket plate (pos. 3) by bolts M12x75mm (pos. 8) and M12x70mm (pos. 9) from accessories.
- 9. Connect electric wires of 7-poles socket according to the instruction of the car. (Recommend to make at authorized service station).
- 10. Complete paint layer damaged during installation.

### Towing hitch accessories:

| Pos. Main bar<br>PcS.:1 | Pos. Left bracket                          | Pos. Bolt 8,8 B<br>10<br>PcS.: 2              | Pos.<br>16<br>Ø10,5mm<br>PCS.: 6            | 0          |
|-------------------------|--------------------------------------------|-----------------------------------------------|---------------------------------------------|------------|
| W CS                    | Pos.<br>6<br>Ø17x2,35<br>L=52mm<br>PCS.: 3 | Pos. Bolt 8,8 B<br>11<br>PCS.: 1              | Pos. Spring washer<br>17 @12,2mm<br>PCS.: 2 | Ø          |
| Pos. 1                  | Pos. Distance sleeve II<br>PCS.: 1         | Pos. Bolt 8,8 B<br>12 M10x40mm<br>PCS.: 1     | Pos. Spring washer<br>18 ø10,2mm<br>PCS.:6  | Ø          |
| Pos. Socket plate       | Pos. Bolt 8,8 B<br>M12x75mm<br>PCS.: 1     | Pos. Bolt 8,8 B<br>13<br>M10x25mm<br>PCS.: 2  | Pos. Nut 8 B<br>19<br>M12<br>PCS.: 2        | Ø)         |
| Pos. Right bracket      | Pos. Bolt 8,8 B<br>9 M12x70mm<br>PCS.: 1   | Pos. Plain washer<br>14 ø13mm<br>PCS.: 3      | Pos. Nut 8 B<br>20 M10<br>PCS.: 3           | Ø.         |
|                         |                                            | Pos<br>15<br>Plain washer<br>#13mm<br>PCS.: 2 | Pos. Boll cover<br>21<br>PCS.: 1            | $\bigcirc$ |