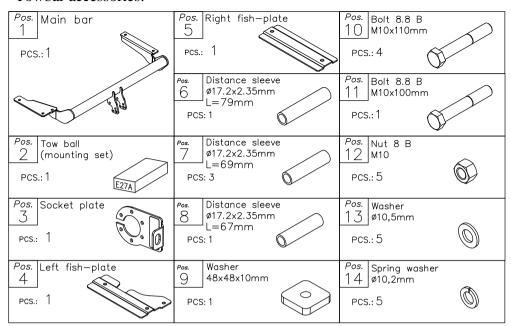

#### FITTING INSTRUCTION

|   | in a | np mark<br>cc. with | Cables joining            | M10x110                                                                         |
|---|------|---------------------|---------------------------|---------------------------------------------------------------------------------|
|   | ISO  | PN                  |                           |                                                                                 |
|   | 1    | L                   | Left directional lights   |                                                                                 |
|   | 2    | +                   | Rear fog lights           | 5 _ \                                                                           |
|   | 3    | 31                  | Ground                    |                                                                                 |
|   | 4    | R                   | Right directional lights  |                                                                                 |
|   | 5    | 58R                 | Right side parking lights |                                                                                 |
|   | 6    | 54                  | Stoplights                | Tulejka dystansowa                                                              |
|   | 7    | 58L                 | Left side parking lights  | L=79mm                                                                          |
| 4 |      |                     |                           | Tulejka dystansowa L=69mm  Tulejka dystansowa L=69mm  Tulejka dystansowa L=67mm |

# The instruction of the assembly

- 1. Disassemble a bumper, and pull a boot carpet back.
- 2. Find two marked holes on the right and drill it ø17mm.
- 3. Find three marked holes on the left and drill it Ø17mm.
- 4. Put distance sleeves through the just made holes and position elements (pos. 4 and 5), then put bolts M10 (pos. 10 and 11) (as it shown in the drawing).
- 5. Position main bar of the towing hitch (pos. 1) on the sticking bolts out.
- 6. Reassemble the bumper (earlier take a foam out the bumper).
- 7. Fix body of the automat and place tow-ball according to supplied instruction. Note! Remember to place socket plate (pos. 3) as shown on the drawing 1.
- 8. Tighten all bolts according to the torque shown in the table.
- 9. Connect electric wires of 7-poles socket according to the instruction of the car. (Recommend to make at authorized service station)
- 10. Complete paint layer damaged during installation.